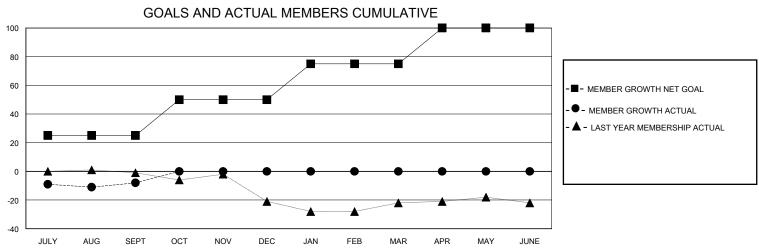

## District 14 C

Results as of: 9/30/2023

| GMT:          |               | GMT CA      |               |                       |                       |                         |                                                    |  |
|---------------|---------------|-------------|---------------|-----------------------|-----------------------|-------------------------|----------------------------------------------------|--|
|               | Club          | s           |               | Members               |                       |                         |                                                    |  |
|               | RESULTS FOR   | R 2023-2024 |               | RESULTS FOR 2023-2024 |                       |                         |                                                    |  |
| QUARTER       | NEW CLUB GOAL | NEW CLUBS   | DROPPED CLUBS | QUARTER MEMB          | ER GROWTH NET<br>GOAL | MEMBER GROWTH<br>ACTUAL | DROPPED<br>MEMBERS ACTUAL<br>(including transfers) |  |
| JULY/AUG/SEPT | 0             | 0           | 0             | JULY/AUG/SEPT         | 25                    | 19                      | 24                                                 |  |
| OCT/NOV/DEC   | 0             | 0           | 0             | OCT/NOV/DEC           | 25                    | 0                       | 0                                                  |  |
| JAN/FEB/MAR   | 1             | 0           | 0             | JAN/FEB/MAR           | 25                    | 0                       | 0                                                  |  |
| APR/MAY/JUNE  | 0             | 0           | 0             | APR/MAY/JUNE          | 25                    | 0                       | 0                                                  |  |